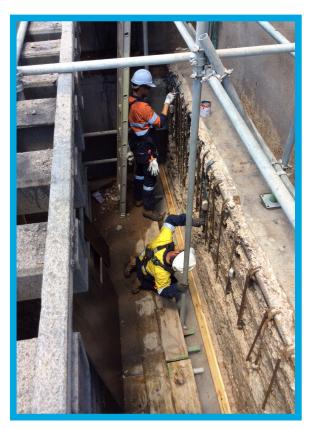

## **CONCRETE SOLUTIONS**

With regard to our surfacing application, we utilise a variety of products chosen on the basis of their strength, cost durability and aesthetic appeal.

- New concrete hardstands
- Repairs to existing hardstands
- Joint remedials
- Slab sealing and water ingress
- Machine bases and plinths
- Holding down bolt installation
- Concrete rehabilitation

### **GROUTING SOLUTIONS**

- Cementitious Grout
- Epoxy Grout
- Machine and Compressor bases
- Pumping and Placing
- Precision Grouting

- Hardstand Stabilization
- Cavity Filling of Voids
- Slab Jacking
- Crack Injection