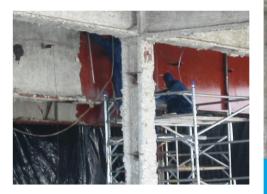

## STRUCTURAL SOLUTIONS

- Concrete diagnostics
- Tank and Bund wall inspections
- Culvert Remedials (Steel and Concrete)
- PipeMedic & StiffPipe
- Building inspections
- Bridge repair services
- Drone Inspections

Building Solutions Brisbane has access to the latest structural technology, qualified engineers and services . We can perform drone inspections of unreachable towers or tanks through to engineered reports and solutions. No matter what the structural issue we can design and provide a solution to any budget requirements.