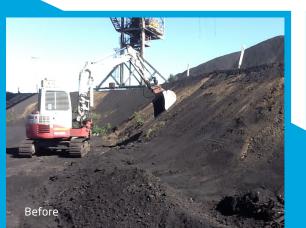

## **MARINE SOLUTIONS**

• Pile rehabilitation (timber, concrete, steel)

- PileMedic, Jetty and wharf remedials and strengthening
- Anti -Chloride coatings
- Provision of a unique floating access system

Hardstands Before