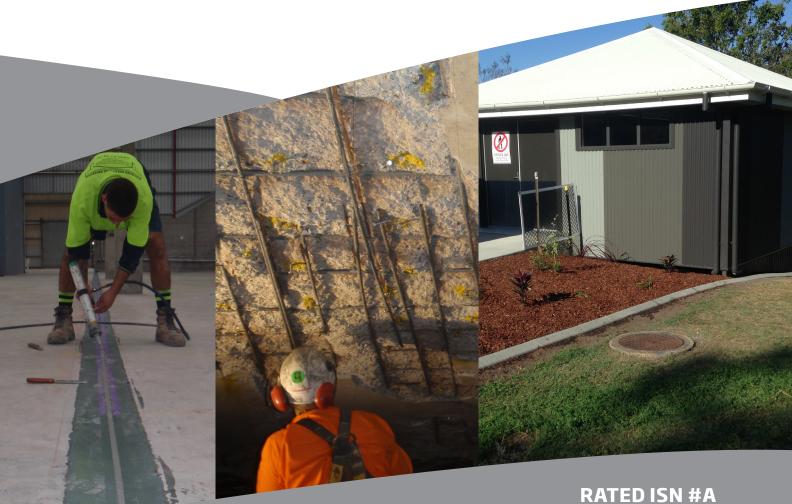

RATED ISN #A CM3 CERTIFIED

## STRUCTURAL SOLUTIONS

- Concrete diagnostics
- Tank and Bund wall inspections
- Culvert Remedials (Steel and Concrete)
- PipeMedic & StiffPipe
- Building inspections
- Bridge repair services
- Drone Inspections

Building Solutions Brisbane has access to the latest structural technology, qualified engineers and services . We can perform drone inspections of unreachable towers or tanks through to engineered reports and solutions. No matter what the structural issue we can design and provide a solution to any budget requirements.