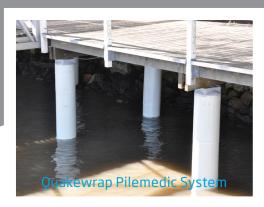

## **MARINE SOLUTIONS**

• Pile rehabilitation (timber, concrete, steel)

- PileMedic, Jetty and wharf remedials and strengthening
- Anti -Chloride coatings
- Provision of a unique floating access system

Hardstands Before

#### **ICONIC STRUCTURES**

**ENQUIRIES:** E sales@bsolutions.com.au M 0421 553 311

www.bsolutions.com.au

Australia's first Pilemedic project has been completed on the River Walk at Kangaroo Point

CONTACT US FOR MORE INFORMATION

QUAKEWRAP CERTIFIED INSTALLER