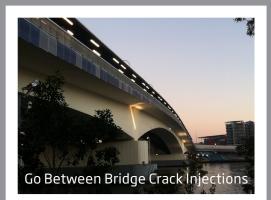

## STRUCTURAL SOLUTIONS

- Concrete diagnostics
- Tank and Bund wall inspections
- Culvert Remedials (Steel and Concrete)
- PipeMedic & StiffPipe
- Building inspections
- Bridge repair services
- Drone Inspections

Building Solutions Brisbane has access to the latest structural technology, qualified engineers and services . We can perform drone inspections of unreachable towers or tanks through to engineered reports and solutions. No matter what the structural issue we can design and provide a solution to any budget requirements.

#### **APPLICATIONS INCLUDE:**

Bridge decks, machine bases, compressor bases, holding down bolts, bridge bearings, culvert arches, under hardstand stabilising, marine structures and remedial engineered solutions for damaged structures.