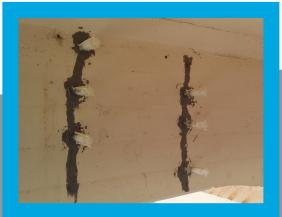

### **GROUTING SOLUTIONS**

- Cementitious Grout
- Epoxy Grout
- Machine and Compressor bases
- Pumping and Placing
- Precision Grouting

- Hardstand Stabilization
- Cavity Filling of Voids
- Slab Jacking
- Crack Injection

We have a variety of specialist pumps available to do both epoxy "ultra high strength" and cementitious grouts "class A & C applications". We have vast knowledge in this area and have solved some complicated problems in high loading areas.

#### **APPLICATIONS INCLUDE:**

Bridge decks, machine bases, compressor bases, holding down bolts, bridge bearings, culvert arches, under hardstand stabilising, marine structures and remedial engineered solutions for damaged structures.