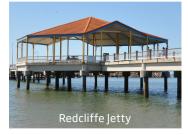

Redcliffe Jetty Remedials

## **MARINE SOLUTIONS**

• Pile rehabilitation (timber, concrete, steel)

- PileMedic, Jetty and wharf remedials and strengthening
- Anti -Chloride coatings
- Provision of a unique floating access system

Hardstands Before