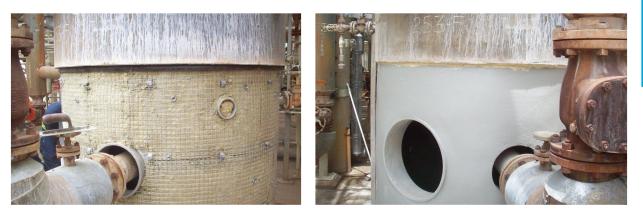

## STRUCTURAL SOLUTIONS

- Concrete diagnostics
- Tank and Bund wall inspections
- Culvert Remedials (Steel and Concrete)
- PipeMedic & StiffPipe
- Building inspections
- Bridge repair services
- Drone Inspections

Building Solutions Brisbane has access to the latest structural technology, qualified engineers and services . We can perform drone inspections of unreachable towers or tanks through to engineered reports and solutions. No matter what the structural issue we can design and provide a solution to any budget requirements.

QUAKEWRAP CERTIFIED INSTALLER